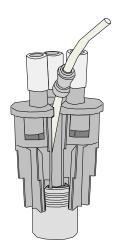

Two Mr. Drains mounted on a 1-1/2 inch metal pipe.

3 Mr. Drain mounted on a 2-inch metal pipe.

Mr. Drain with dual barb elbow AG170-008 that fits 1/2-inch and 5/8-inch ID poly-tubing.

Three Mr. Drains mounted on a 2-inch plastic pipe.

The AG100-001 Universal Air Gap provides an effective way of connecting water softeners and water filters to 1-1/2 and 2-inch drain lines. AG100-001 has built in water splash guards.

The AG100-001 features a single inlet port that connects 1/2-inch piping or 5/8-inch tubing from a water softener or filter to the drain line. This air gap's unique feature is the ability to accommodate 1-1/2 inch, and 2-inch standpipe drains with ease. Also, an exclusive design of this air gap enables the installation of multiple air gaps into the same drain pipe connection. Up to 3 AG100-001s can be installed into the same drain pipe to provide six simultaneous water discharge connections. See below some applications.