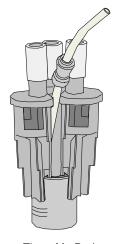

Two Mr. Drains mounted on a 1-1/2 inch metal pipe.

3 Mr. Drain mounted on a 2-inch metal pipe.

Mr. Drain with dual barb elbow AG170-008 that fits 1/2-inch and 5/8-inch ID poly-tubing.

Three Mr. Drains mounted on a 2-inch plastic pipe.

The AG100-001 Universal Air Gap provides an effective way of connecting water softeners and water filters to 1-1/2 and 2-inch drain lines. AG100-001 has built in water splash guards.

The AG100-001 features a single inlet port that connects 1/2-inch piping or 5/8-inch tubing from a water softener or filter to the drain line. This air gap's unique feature is the ability to accommodate 1-1/2 inch, and 2-inch standpipe drains with ease. Also, an exclusive design of this air gap enables the installation of multiple air gaps into the same drain pipe connection. Up to 3 AG100-001s can be installed into the same drain pipe to provide six simultaneous water discharge connections. See below some applications.