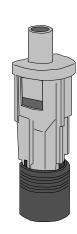

### AG100-001 Universal Water Softener Air gap.

- 1/2-inch OD slip inlet port for 1/2-inch PVC.
- 5/8-inch ID for 5/8 OD tubing press fit
- Installs in both 1-1/2-inch and 2-inch standpipes
- Standpipes can accommodate up to 3 units at a time
- UPC® listed and tested for compliance with IPC and NSF standards

The AG100-001 Universal Air Gap provides an effective way of connecting water softeners and water filters to 1-1/2 and 2-inch drain lines. AG100-001 has built in water splash guards.

The AG100-001 features a single inlet port that connects 1/2-inch piping or 5/8-inch tubing from a water softener or filter to the drain line. This air gap's unique feature is the ability to accommodate 1-1/2 inch, and 2-inch standpipe drains with ease. Also, an exclusive design of this air gap enables the installation of multiple air gaps into the same drain pipe connection. Up to 3 AG100-001s can be installed into the same drain pipe to provide six simultaneous water discharge connections. See below some applications.