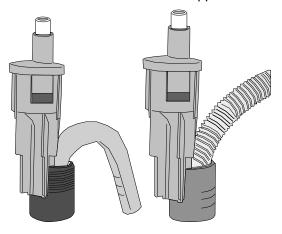

Two Mr. Drains mounted on a 1-1/2 inch metal pipe.

3 Mr. Drain mounted on a 2-inch metal pipe.

Mr. Drain with dual barb elbow AG170-008 that fits 1/2-inch and 5/8-inch ID poly-tubing.

Three Mr. Drains mounted on a 2-inch plastic pipe.