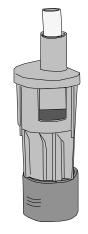

### AG100-001 Universal Water Softener Air gap.

- 1/2-inch OD slip inlet port for 1/2-inch PVC.
- 5/8-inch ID for 5/8 OD tubing press fit
- Installs in both 1-1/2-inch and 2-inch standpipes
- Standpipes can accommodate up to 3 units at a time
- UPC® listed and tested for compliance with IPC and NSF standards

The AG100-001 Universal Air Gap provides an effective way of connecting water softeners and water filters to 1-1/2 and 2-inch drain lines. AG100-001 has built in water splash guards.

The AG100-001 features a single inlet port that connects 1/2-inch piping or 5/8-inch tubing from a water softener or filter to the drain line. This air gap's unique feature is the ability to accommodate 1-1/2 inch, and 2-inch standpipe drains with ease. Also, an exclusive design of this air gap enables the installation of multiple air gaps into the same drain pipe connection. Up to 3 AG100-001s can be installed into the same drain pipe to provide six simultaneous water discharge connections. See below some applications.