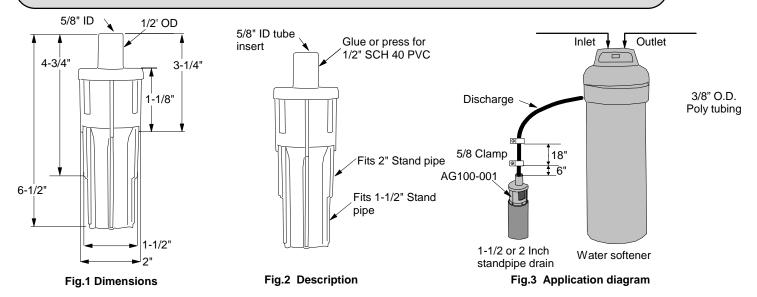

### AG100-001 Universal Water Softener Air gap.

- 1/2-inch OD slip inlet port for 1/2-inch PVC.
- 5/8-inch ID for 5/8 OD tubing press fit
- Installs in both 1-1/2-inch and 2-inch standpipes
- Standpipes can accommodate up to 3 units at a time
- UPC® listed and tested for compliance with IPC and NSF standards

The AG100-001 Universal Air Gap provides an effective way of connecting water softeners and water filters to 1-1/2 and 2-inch drain lines. AG100-001 has built in water splash guards.

The AG100-001 features a single inlet port that connects 1/2-inch piping or 5/8-inch tubing from a water softener or filter to the drain line. This air gap's unique feature is the ability to accommodate 1-1/2 inch, and 2-inch standpipe drains with ease. Also, an exclusive design of this air gap enables the installation of multiple air gaps into the same drain pipe connection. Up to 3 AG100-001s can be installed into the same drain pipe to provide six simultaneous water discharge connections. See below some applications.