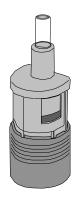

### AG100-001 Universal Water Softener Air gap.

- 1/2-inch OD slip inlet port for 1/2-inch PVC.
- 5/8-inch ID for 5/8 OD tubing press fit
- Installs in both 1-1/2-inch and 2-inch standpipes
- Standpipes can accommodate up to 3 units at a time
- UPC® listed and tested for compliance with IPC and NSF standards

The AG100-001 Universal Air Gap provides an effective way of connecting water softeners and water filters to 1-1/2 and 2-inch drain lines. AG100-001 has built in water splash guards.

The AG100-001 features a single inlet port that connects 1/2-inch piping or 5/8-inch tubing from a water softener or filter to the drain line. This air gap's unique feature is the ability to accommodate 1-1/2 inch, and 2-inch standpipe drains with ease. Also, an exclusive design of this air gap enables the installation of multiple air gaps into the same drain pipe connection. Up to 3 AG100-001s can be installed into the same drain pipe to provide six simultaneous water discharge connections. See below some applications.