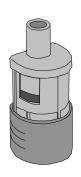

### AG100-001 Universal Water Softener Air gap.

- 1/2-inch OD slip inlet port for 1/2-inch PVC.
- 5/8-inch ID for 5/8 OD tubing press fit
- Installs in both 1-1/2-inch and 2-inch standpipes
- Standpipes can accommodate up to 3 units at a time
- UPC® listed and tested for compliance with IPC and NSF standards

The AG100-001 Universal Air Gap provides an effective way of connecting water softeners and water filters to 1-1/2 and 2-inch drain lines. AG100-001 has built in water splash guards.

The AG100-001 features a single inlet port that connects 1/2-inch piping or 5/8-inch tubing from a water softener or filter to the drain line. This air gap's unique feature is the ability to accommodate 1-1/2 inch, and 2-inch standpipe drains with ease. Also, an exclusive design of this air gap enables the installation of multiple air gaps into the same drain pipe connection. Up to 3 AG100-001s can be installed into the same drain pipe to provide six simultaneous water discharge connections. See below some applications.