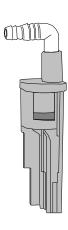

#### LIST OF PARTS ENCLOSED

1 - Air Gap Unit

### AG100-001 Universal Water Softener Air gap.

- 1/2-inch OD slip inlet port for 1/2-inch PVC.
- 5/8-inch ID for 5/8 OD tubing press fit
- Installs in both 1-1/2-inch and 2-inch standpipes
- Standpipes can accommodate up to 3 units at a time
- UPC® listed and tested for compliance with IPC and NSF standards