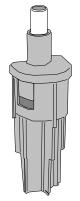

#### LIST OF PARTS ENCLOSED

1 - Air Gap Unit

### AG100-001 Universal Water Softener Air gap.

- 1/2-inch OD slip inlet port for 1/2-inch PVC.
- 5/8-inch ID for 5/8 OD tubing press fit
- Installs in both 1-1/2-inch and 2-inch standpipes
- Standpipes can accommodate up to 3 units at a time
- UPC® listed and tested for compliance with IPC and NSF standards

The AG100-001 Universal Air Gap provides an effective way of connecting water softeners and water filters to 1-1/2 and 2-inch drain lines. AG100-001 has built in water splash guards.

The AG100-001 features a single inlet port that connects 1/2-inch piping or 5/8-inch tubing from a water softener or filter to the drain line. This air gap's unique feature is the ability to accommodate 1-1/2 inch, and 2-inch standpipe drains with ease. Also, an exclusive design of this air gap enables the installation of multiple air gaps into the same drain pipe connection. Up to 3 AG100-001s can be installed into the same drain pipe to provide six simultaneous water discharge connections. See below some applications.