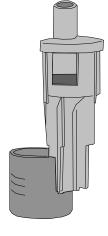

# AG100-001 UNIVERSAL AIR GAP DRAIN

Mr. DRAIN™

(Flow rate 5.2 GPM)

Old Part Number: 34700

Doc. # 400-0681-003

### AG100-001 Universal Water Softener Air gap.

- 1/2-inch OD slip inlet port for 1/2-inch PVC.
- 5/8-inch ID for 5/8 OD tubing press fit
- Installs in both 1-1/2-inch and 2-inch standpipes
- Standpipes can accommodate up to 3 units at a time
- UPC® listed and tested for compliance with IPC and NSF standards

The AG100-001 Universal Air Gap provides an effective way of connecting water softeners and water filters to 1-1/2 and 2-inch drain lines. AG100-001 has built in water splash guards.

The AG100-001 features a single inlet port that connects 1/2-inch piping or 5/8-inch tubing from a water softener or filter to the drain line. This air gap's unique feature is the ability to accommodate 1-1/2 inch, and 2-inch standpipe drains with ease. Also, an exclusive design of this air gap enables the installation of multiple air gaps into the same drain pipe connection. Up to 3 AG100-001s can be installed into the same drain pipe to provide six simultaneous water discharge connections. See below some applications.