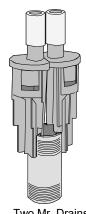

Two Mr. Drains mounted on a 1-1/2 inch metal pipe.

3 Mr. Drain mounted on a 2-inch metal pipe.

Mr. Drain with dual barb elbow AG170-008 that fits 1/2-inch and 5/8-inch ID poly-tubing.

Three Mr. Drains mounted on a 2-inch plastic pipe.

The AG100-001 Universal Air Gap provides an effective way of connecting water softeners and water filters to 1-1/2 and 2-inch drain lines. AG100-001 has built in water splash guards.

The AG100-001 features a single inlet port that connects 1/2-inch piping or 5/8-inch tubing from a water softener or filter to the drain line. This air gap's unique feature is the ability to accommodate 1-1/2 inch, and 2-inch standpipe drains with ease. Also, an exclusive design of this air gap enables the installation of multiple air gaps into the same drain pipe connection. Up to 3 AG100-001s can be installed into the same drain pipe to provide six simultaneous water discharge connections. See below some applications.